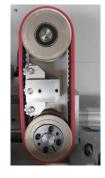

It is an electronically-pneumatically driven, compact, painted steel machine, with quick and simple change-over and maintenance.

PS 900 is designed and suitable for packaging large product formats.

**Pulling belts** 