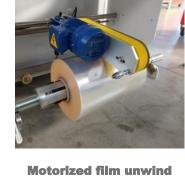

#### • Pneumatic square bottom forming system

- Automatic print centering
- Automatic reel centering
- Motorized finished bag sliding plate
- Industry 4.0 compliance
- Eurohole
- Integrations with various weighing systems, code daters, labeling and clipping machines