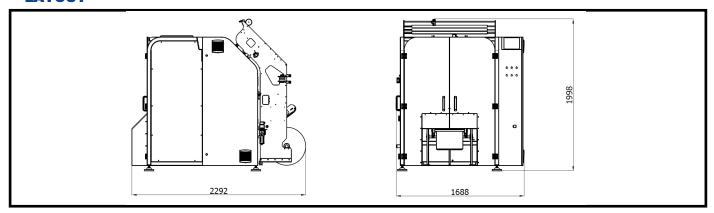

## **LAYOUT**

| TOTAL WEIGHT | POWER REQ          | AIR CONSUMPTION |  |
|--------------|--------------------|-----------------|--|
| 550 KG       | 380 V - 50 Hz 4 kW | 4,5 NL/cycle    |  |