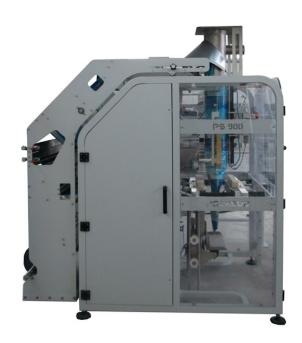

# **PS 900**

# **Vertical Packaging Machine**

DUSTRIES

STYLES

**PILLOW** 

**ВLO**CK **ВO**TT**O**M

**MULTIPACK** 

The PS 900 intermittent vertical form fill and seal machine is designed to provide various packaging solution, for the food and non-food industry.

It is an electronically-pneumatically driven, compact, painted steel machine, with quick and simple change-over and maintenance.

PS 900 is designed and suitable for packaging large product formats.

**Pulling belts** 

## **LAYOUT**

| TOTAL WEIGHT | POWER REQ          | AIR CONSUMPTION |  |
|--------------|--------------------|-----------------|--|
| 550 KG       | 380 V - 50 Hz 4 kW | 4,5 NL/cycle    |  |