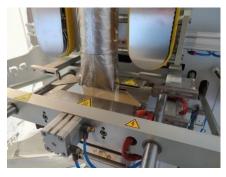

PRIMARY PACKAGING

# **PS 900**

# **Vertical Packaging Machine**



DUSTRIES

STYLES





















**PILLOW** 



**ВLO**CK **ВO**TT**O**M



**MULTIPACK** 



The PS 900 intermittent vertical form fill and seal machine is designed to provide various packaging solution, for the food and non-food industry.

It is an electronically-pneumatically driven, compact, painted steel machine, with quick and simple change-over and maintenance.

PS 900 is designed and suitable for packaging large product formats.









**Pulling belts** 

**Cross sealing** 

Vertical sealing bar

#### • Pneumatic square bottom forming system

- Automatic print centering
- Automatic reel centering
- Motorized finished bag sliding plate
- Industry 4.0 compliance
- Eurohole
- Integrations with various weighing systems, code daters, labeling and clipping machines

## **LAYOUT**



| TOTAL WEIGHT | POWER REQ          | AIR CONSUMPTION |  |
|--------------|--------------------|-----------------|--|
| 550 KG       | 380 V - 50 Hz 4 kW | 4,5 NL/cycle    |  |

## **TECHNICAL FEATURES**

| WRAPPING MATERIALS  | Heat sealable materials, such as polypropylene, barrier films, laminates, as well as polyethylene films, paper films |  |
|---------------------|--------------------------------------------------------------------------